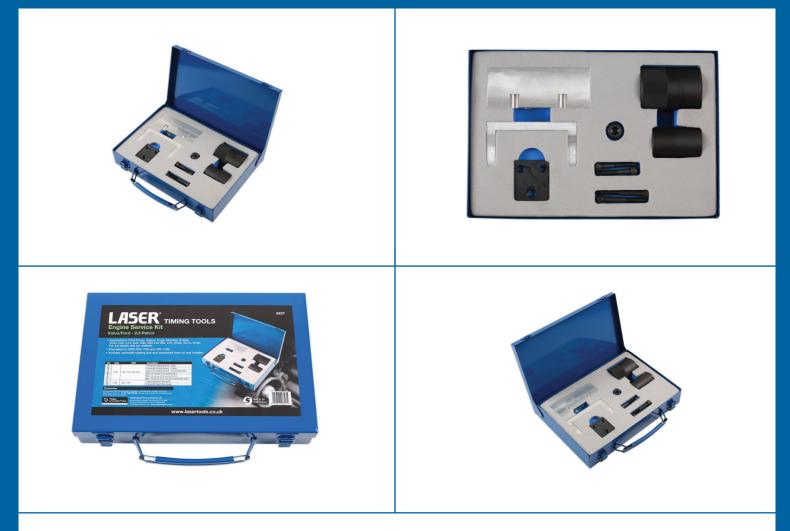

## Engine Service Kit - for Volvo, Ford 2.5 Petrol

This kit contains all the components to allow the camshafts to be held in the correct position whilst setting the tappets and for fitting of the front crankshaft oil seal.

## Additional Information

Application: Ford Focus (2005-2011), Galaxy (2006-2010), Kuga (2009-2013), Mondeo (2007 - 2010) and S Max (2006-2010) plus Volvo models.

LASER Kamasa Gunson Connect

- Equivalent to Ford OEM 303-1183 and 303-1180 and Volvo 999 5765.
- Includes camshaft holding tool and crankshaft front oil seal installer.
- Laser recommend the use of Laser 2483 or 2482 feeler gauges (available separately). See also timing kit 7127.
- Supplied in EVA foam and metal box. Made in Sheffield.