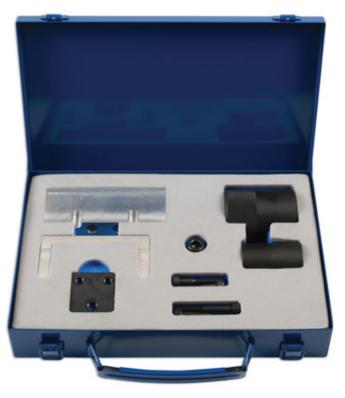

## Engine Service Kit - for Volvo, Ford 2.5 Petrol

This kit contains all the components to allow the camshafts to be held in the correct position whilst setting the tappets and for fitting of the front crankshaft oil seal.

## Additional Information

Application: Ford Focus (2005-2011), Galaxy (2006-2010), Kuga (2009-2013), Mondeo (2007 - 2010) and S Max (2006-2010) plus Volvo models.

LASER Kamasa Gunson Connect

- Equivalent to Ford OEM 303-1183 and 303-1180 and Volvo 999 5765.
- Includes camshaft holding tool and crankshaft front oil seal installer.
- Laser recommend the use of Laser 2483 or 2482 feeler gauges (available separately). See also timing kit 7127.
- Supplied in EVA foam and metal box. Made in Sheffield.